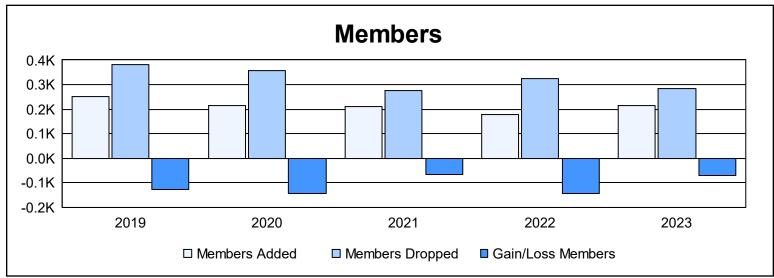

District 336 C As of June 2023 Cumulative

| Year      | New<br>Clubs | Dropped<br>Clubs | Gain/<br>Loss<br>Clubs | New<br>Members | Charter<br>Members | Reinstate<br>Members | Transfer<br>Members | Total<br>Member<br>Added | Total<br>Members<br>Dropped | Gain/<br>Loss<br>Members |
|-----------|--------------|------------------|------------------------|----------------|--------------------|----------------------|---------------------|--------------------------|-----------------------------|--------------------------|
| 2018-2019 | 0            | 6                | -6                     | 240            | 0                  | 6                    | 6                   | 252                      | 380                         | -128                     |
| 2019-2020 | 0            | 3                | -3                     | 196            | 1                  | 1                    | 17                  | 215                      | 358                         | -143                     |
| 2020-2021 | 0            | 1                | -1                     | 193            | 0                  | 3                    | 15                  | 211                      | 277                         | -66                      |
| 2021-2022 | 0            | 3                | -3                     | 173            | 0                  | 3                    | 3                   | 179                      | 324                         | -145                     |
| 2022-2023 | 0            | 0                | 0                      | 196            | 0                  | 8                    | 10                  | 214                      | 285                         | -71                      |
| Average   | 0            | 3                | -3                     | 200            | 0                  | 4                    | 10                  | 214                      | 325                         | -111                     |