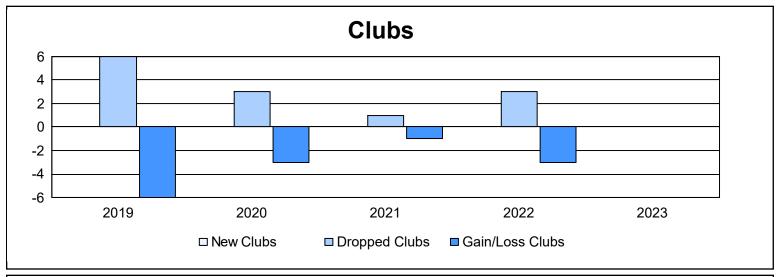

District 336 C As of June 2023 Cumulative

| Year      | New<br>Clubs | Dropped<br>Clubs | Gain/<br>Loss<br>Clubs | New<br>Members | Charter<br>Members | Reinstate<br>Members | Transfer<br>Members | Total<br>Member<br>Added | Total<br>Members<br>Dropped | Gain/<br>Loss<br>Members |
|-----------|--------------|------------------|------------------------|----------------|--------------------|----------------------|---------------------|--------------------------|-----------------------------|--------------------------|
| 2018-2019 | 0            | 6                | -6                     | 240            | 0                  | 6                    | 6                   | 252                      | 380                         | -128                     |
| 2019-2020 | 0            | 3                | -3                     | 196            | 1                  | 1                    | 17                  | 215                      | 358                         | -143                     |
| 2020-2021 | 0            | 1                | -1                     | 193            | 0                  | 3                    | 15                  | 211                      | 277                         | -66                      |
| 2021-2022 | 0            | 3                | -3                     | 173            | 0                  | 3                    | 3                   | 179                      | 324                         | -145                     |
| 2022-2023 | 0            | 0                | 0                      | 196            | 0                  | 8                    | 10                  | 214                      | 285                         | -71                      |
| Average   | 0            | 3                | -3                     | 200            | 0                  | 4                    | 10                  | 214                      | 325                         | -111                     |